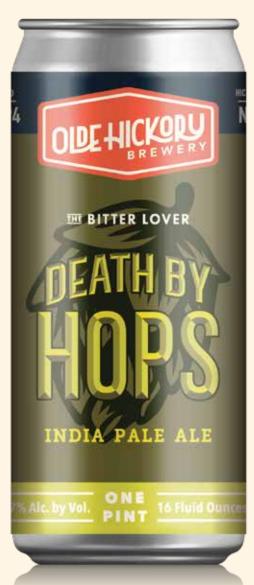

## **珊 BITTER LOVER**

## DEATH BY HOPS INDIA PALE ALE

A west coast classic brewed in the Southeast.

DBH is brewed with over 7.5 grams of hops per pint leaving this IPA with a whopping 108 IBUs. Select west coast hops give this beer a punching floral aroma and a bite of citrus flavor. The bitterness is only tamed by a mildly sweet, copper body. It's candy for hop heads.

16 oz Can

16oz CAN