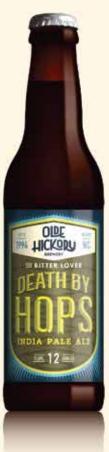

## INDIA PALE ALE

7% ABV 108 IBU 7 SRM 18" Plate

A west coast classic brewed in the Southeast, DBH is brewed with over 7.5 grams of hops per pint leaving this IPA with a whopping 108 IBUs. Select west coast hops give this beer a punching floral aroma and a bite of citrus flavor. The bitterness is only tamed by a mildly sweet, copper body. It's candy for hop heads.

12oz BOTTLE

703798002651

**6PK CARRIER** 

703798003658

MOTHER CARTON

703798004655