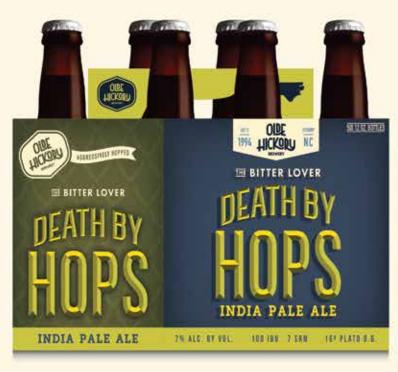

## INDIA PALE ALE

7% ABV 108 IBU 7 SRM 18" Plate

A west coast classic brewed in the Southeast, DBH is brewed with over 7.5 grams of hops per pint leaving this IPA with a whopping 108 IBUs. Select west coast hops give this beer a punching floral aroma and a bite of citrus flavor. The bitterness is only tamed by a mildly sweet, copper body. It's candy for hop heads.

12oz BOTTLE

703798002651

**6PK CARRIER** 

703798003658

MOTHER CARTON

703798004655